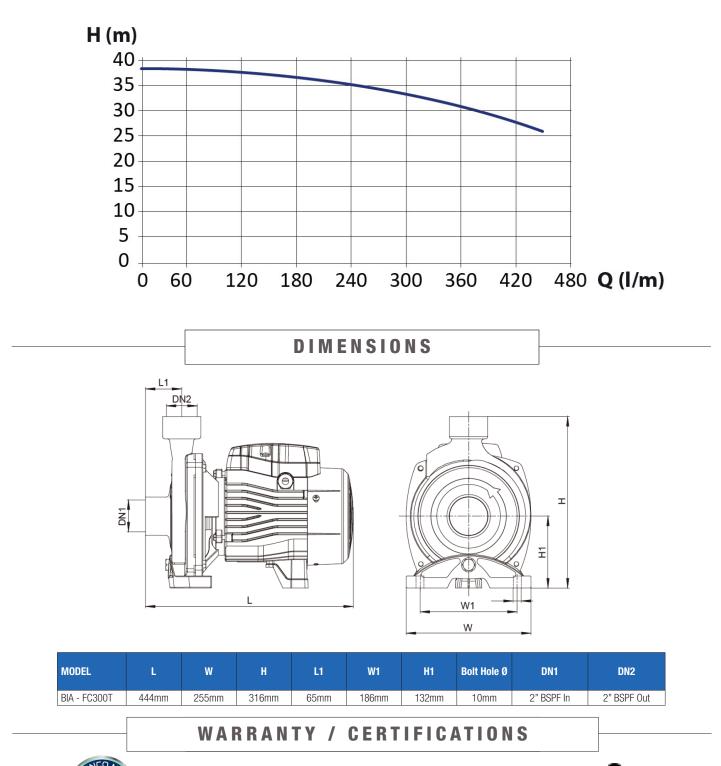

#### TECHNICAL DATA

| RATED POWER (P2)         | 3.0 kW (4.0hp)            |
|--------------------------|---------------------------|
| MAX. FLOW [LPM]          | 450 LPM                   |
| MAX. HEAD [M]            | 38m                       |
| MAX. PRESSURE RATING     | 8 bar                     |
| FLUID TEMP RANGE         | 4 - 60 deg C              |
| MAX. AMBIENT TEMP        | 40 deg C                  |
| MOTOR RATING             | Continuous                |
| MOTOR INSULATION         | Class F                   |
| PUMP BODY                | Cast Iron HT200           |
| MOTOR SHAFT AND IMPELLER | 304 grade stainless steel |
| MECHANICAL SEAL          | Carbon / Ceramic          |
| O RINGS                  | Nitrile                   |

| RATED VOLTAGE (V)    | 3 ph 380V (-6%) to 415V (+6%)<br>50 hz |
|----------------------|----------------------------------------|
| RATED CURRENT (A)    | 8.2A                                   |
| RATED SPEED (RPM)    | 2800 - 2 pole                          |
| MOTOR TYPE           | Asynchronous, TEFC                     |
| IP RATING            | I.P. 44                                |
| SUCTION CONNECTION   | 2" BSPF                                |
| DISCHARGE CONNECTION | 2" BSPF                                |
| AUTOMATIC OPERATION  | No - bare pump only                    |
| MOTOR PROTECTION     | Auto re-setting thermal overload       |
|                      |                                        |
| CARTON DIMENSIONS    | 507mm L x 304mm W<br>x 351mm H         |
| GROSS WEIGHT (KG)    | 42kg                                   |

# pumps

CURVE